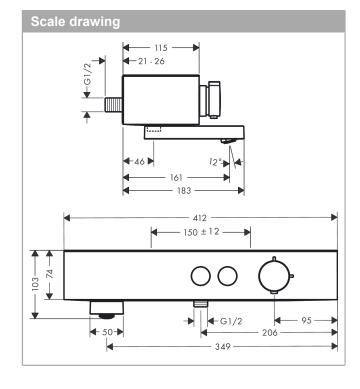

## ShowerTablet Select Bath thermostat 400 for exposed installation Article Number: 24340000 Surfaces: Chrome

## Description Technology product features Water ネ · rotatable bath spout SELECT Cool Contact Flow Control Rotatable Å Bath Spout the volume control regulates up to 30% of the water flow **Design awards** 2 functions simultaneous utilization of 2 functions temperature and volume control · Select push-button on/off control for 2 outlets reddot winner 2021 centre distance: 150 ± 12 mm CoolContact thermostat: Prevents the housing from heating up, making showering even safer safety lock at 40 °C · temperature limitation adjustable · with isolated water conduction · non-return valve protected against backflow, according to DIN EN 1717 · with silencer suitable for continous flow water heaters shelf made of plastic connection type: G 1/2 connection dimension: DN15 dirt filter included Thermostat is delivered with buttons hand shower and bath tub