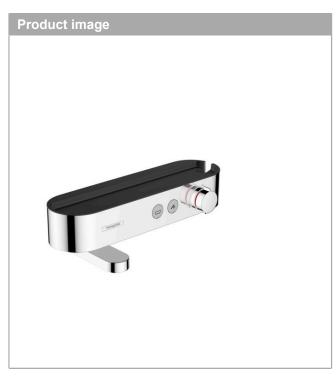

## ShowerTablet Select Bath thermostat 400 for exposed installation Article Number: 24340000 Surfaces: Chrome

## Description Technology product features Water ネ · rotatable bath spout SELECT Cool Contact Flow Control Rotatable Å Bath Spout the volume control regulates up to 30% of the water flow **Design awards** 2 functions simultaneous utilization of 2 functions temperature and volume control · Select push-button on/off control for 2 outlets reddot winner 2021 centre distance: 150 ± 12 mm CoolContact thermostat: Prevents the housing from heating up, making showering even safer safety lock at 40 °C · temperature limitation adjustable · with isolated water conduction · non-return valve protected against backflow, according to DIN EN 1717 · with silencer suitable for continous flow water heaters shelf made of plastic connection type: G 1/2 connection dimension: DN15 dirt filter included Thermostat is delivered with buttons hand shower and bath tub